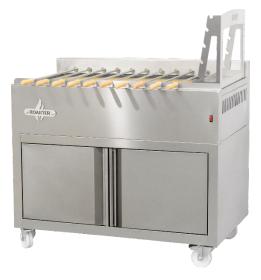

## **ROASTER CHARCOAL CHURRASCO GRILL K9SF**

| TECHNICAL INFORMATION        |                                     |
|------------------------------|-------------------------------------|
| Roasting area                | 830x460 m m (9 skewers 8x8x500 m m) |
| Fire up time                 | 20 min average                      |
| Charcoal daily consumption * | 11 – 13 kg                          |
| Broiling temperature         | 200 °C to 250 °C                    |
| Exhaust rate                 | 2.800 m 3/h                         |
|                              |                                     |

2 grill grates // 9 Skewers // Poker// Ash Shovel// Charcoal starter

Grill scraper// Ash pan drawer // Fire bricks// Packaging.