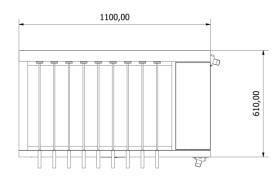

| DIMENSIONS & WEIGHTS    |                 |
|-------------------------|-----------------|
| Without packaging       | 1100x610x970mm  |
| With packaging          | 1200X710X1250mm |
| Weight(NET)             | 128 kg          |
| Weight (with packaging) | 152 kg          |
|                         |                 |

## TECHNICAL DRAWINGS

\*The churrasco grills are subject to technical and design changes without previous notice.

CE

BIOKAN GP -Commercial Kitchen Equipment sales@roastergrills.com +30 210 2203458 www.roastergrills.com Sales Office 312 Syngrou Ave.,Kallithea,17673,Athens,Greece Factory 2nd km.Kozani – Nea Nikopoli,50100,Kozani,Greece