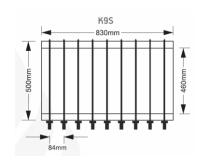

## **ROASTER CHARCOAL CHURRASCO GRILL K9SF**

| TECHNICAL INFORMATION        |                                     |
|------------------------------|-------------------------------------|
| Roasting area                | 830x460 m m (9 skewers 8x8x500 m m) |
| Fire up time                 | 20 min average                      |
| Charcoal daily consumption * | 11 – 13 kg                          |
| Broiling temperature         | 200 °C to 250 °C                    |
| Exhaust rate                 | 2.800 m 3/h                         |
|                              |                                     |

## TECHNICAL DRAWINGS

\*The churrasco grills are subject to technical and design changes without previous notice.

CE

BIOKAN GP -Commercial Kitchen Equipment sales@roastergrills.com +30 210 2203458 www.roastergrills.com Sales Office 312 Syngrou Ave.,Kallithea,17673,Athens,Greece Factory 2nd km.Kozani – Nea Nikopoli,50100,Kozani,Greece