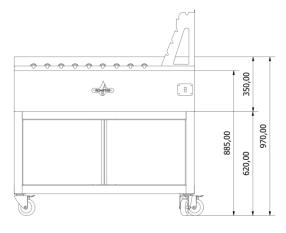

| DIMENSIONS & WEIGHTS    |                 |
|-------------------------|-----------------|
| Without packaging       | 1100x610x970mm  |
| With packaging          | 1200X710X1250mm |
| Weight(NET)             | 128 kg          |
| Weight (with packaging) | 152 kg          |
|                         |                 |

## TECHNICAL DRAWINGS

\*The churrasco grills are subject to technical and design changes without previous notice.

CE

BIOKAN GP -Commercial Kitchen Equipment sales@roastergrills.com +30 210 2203458 www.roastergrills.com Sales Office 312 Syngrou Ave.,Kallithea,17673,Athens,Greece Factory 2nd km.Kozani – Nea Nikopoli,50100,Kozani,Greece