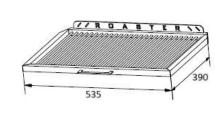

# INCLUDED ACCESSORIES

- 2 Stainless steel grill racks // 2 Gastronorm racks// Chimney kit // Ash pan drawer
- 1 Stainless steel tong // Grease collector tray // Grill scraper // Poker // Ash shovel

## TECHNICAL DRAWINGS

\*Dimensions in mm

\*The ovens are subject to technical and design changes without previous notice.

 $\epsilon$