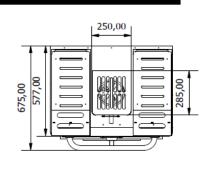

### **DIMENSIONS & WEIGHTS**

| Without packaging       | 785x577x1685 mm |
|-------------------------|-----------------|
| With packaging          | 860X760X1830 mm |
| Weight(NET)             | 263 kg          |
| Weight (with packaging) | 330kg           |

## TECHNICAL DRAWINGS

\*Dimensions in mm

\*The ovens are subject to technical and design changes without previous notice.

 $\epsilon$