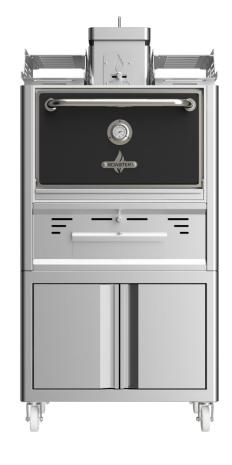

# **ROASTER CHARCOAL OVEN ROC54**

#### **TECHNICAL INFORMATION**

| Productivity + -             | 45 diners        |
|------------------------------|------------------|
| Fire up time                 | 30 min average   |
| Charcoal daily consumption * | 6 – 8 kg         |
| Performance*                 | 7 h              |
| Broiling temperature         | 250 °C to 350 °C |
| Exhaust rate                 | 1.600 m3/h       |
| HeatOutput*                  | 6 kw             |
| Extraction diameter Φ        | 180mm            |

### **DIMENSIONS & WEIGHTS**

| Without packaging       | 785x577x1685 mm |
|-------------------------|-----------------|
| With packaging          | 860X760X1830 mm |
| Weight(NET)             | 263 kg          |
| Weight (with packaging) | 330kg           |

# INCLUDED ACCESSORIES

- 2 Stainless steel grill racks // 2 Gastronorm racks// Chimney kit // Ash pan drawer
- 1 Stainless steel tong // Grease collector tray // Grill scraper // Poker // Ash shovel