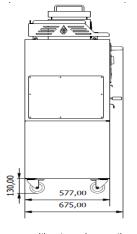

### **DIMENSIONS & WEIGHTS**

| Without packaging       | 785x577x1685 mm |
|-------------------------|-----------------|
| With packaging          | 860X760X1830 mm |
| Weight(NET)             | 263 kg          |
| Weight (with packaging) | 330kg           |

## TECHNICAL DRAWINGS

\*Dimensions in mm

\*The ovens are subject to technical and design changes without previous notice.

 $\epsilon$