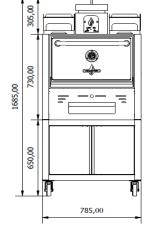

### **DIMENSIONS & WEIGHTS**

| Without packaging       | 785x577x1685 mm |
|-------------------------|-----------------|
| With packaging          | 860X760X1830 mm |
| Weight(NET)             | 263 kg          |
| Weight (with packaging) | 330kg           |

## TECHNICAL DRAWINGS

\*Dimensions in mm

\*The ovens are subject to technical and design changes without previous notice.

 $\epsilon$